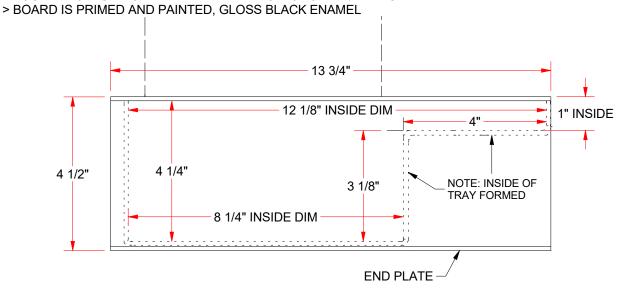

#### FEATURES:

- > TRAY MADE OF 11 GA. STEEL FORMED, WITH ENDS WELDED BRIGHT ZINC FINISH
- > TRAY INSIDE DIMENSIONS: 4 1/4" HIGH x 12 1/8" WIDE x 48 1/8" LONG
- > TRAY OUTSIDE DIMENSIONS: 4 1/2" HIGH x 13 3/4" WIDE x 49 5/8" LONG

# TRAY ONLY SIDE VIEW