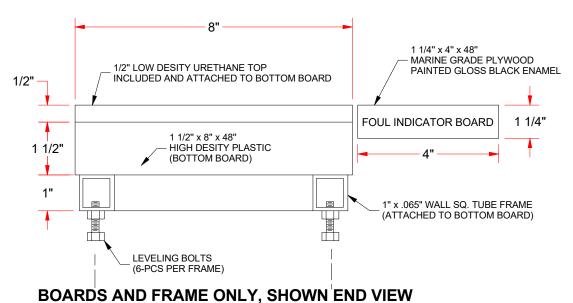

### INTERNATIONAL TAKE-OFF BOARD AND TRAY SYSTEM

#### **FEATURES:**

- > 2-PC BOARD DIM: 8" WIDE x 48" LONG x 2" THICK- WITHOUT FRAME x 3" THICK WITH FRAME
- > FOUL INDICATOR BOARD DIM: 4" WIDE x 48" LONG x 1-1/4" THICK

#### **END VIEW TRAY ONLY SHOWN**