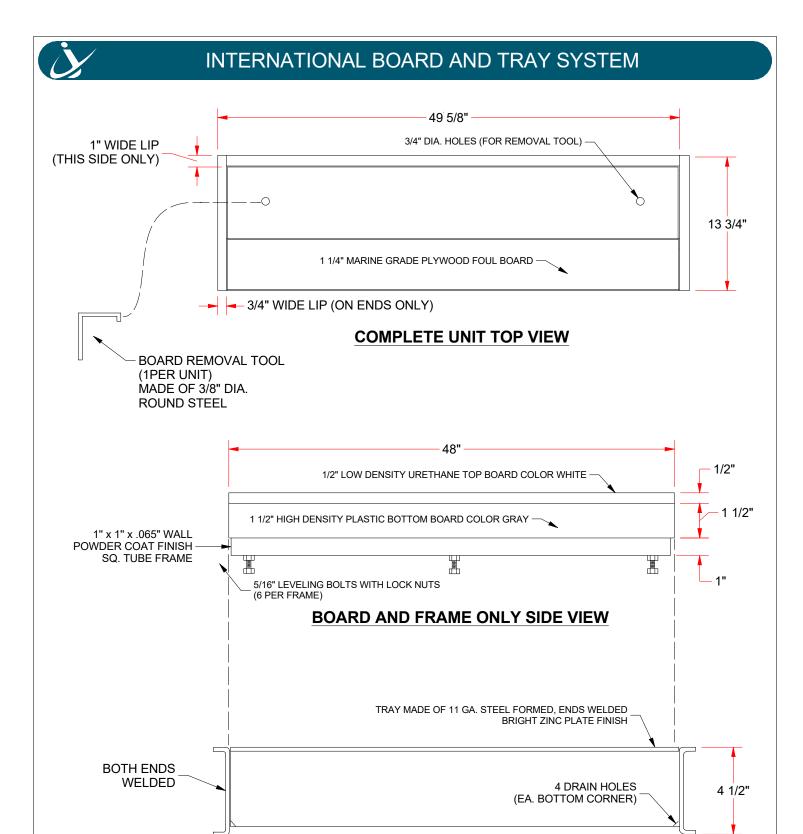

### INTERNATIONAL TAKE-OFF BOARD AND TRAY SYSTEM

#### **FEATURES:**

- > 2-PC BOARD DIM: 8" WIDE x 48" LONG x 2" THICK- WITHOUT FRAME x 3" THICK WITH FRAME
- > FOUL INDICATOR BOARD DIM: 4" WIDE x 48" LONG x 1-1/4" THICK

#### FEATURES:

- > TRAY MADE OF 11 GA. STEEL FORMED, WITH ENDS WELDED BRIGHT ZINC FINISH
- > TRAY INSIDE DIMENSIONS: 4 1/4" HIGH x 12 1/8" WIDE x 48 1/8" LONG
- > TRAY OUTSIDE DIMENSIONS: 4 1/2" HIGH x 13 3/4" WIDE x 49 5/8" LONG

## TFLJ-W12L

INTERNATIONAL TAKE-OFF BOARD AND TRAY SYSTEM

© COPYRIGHT 2017 JAYPRO SPORTS, LLC. ALL RIGHTS RESERVED THIS PRINT IS THE PROPERTY OF JAYPRO SPORTS, LLC. AND MAY NOT BE REPRODUCED WITHOUT WRITTEN PERMISSION www.jaypro.com (800) 243-0533 976 Hartford Turnpike Waterford, CT 06385 USA

## TFLJ-W12L

INTERNATIONAL BOARD AND TRAY SYSTEM

© COPYRIGHT 2017 JAYPRO SPORTS, LLC. ALL RIGHTS RESERVED THIS PRINT IS THE PROPERTY OF JAYPRO SPORTS, LLC. AND MAY NOT BE REPRODUCED WITHOUT WRITTEN PERMISSION www.jaypro.com (800) 243-0533 976 Hartford Turnpike Waterford, CT 06385 USA